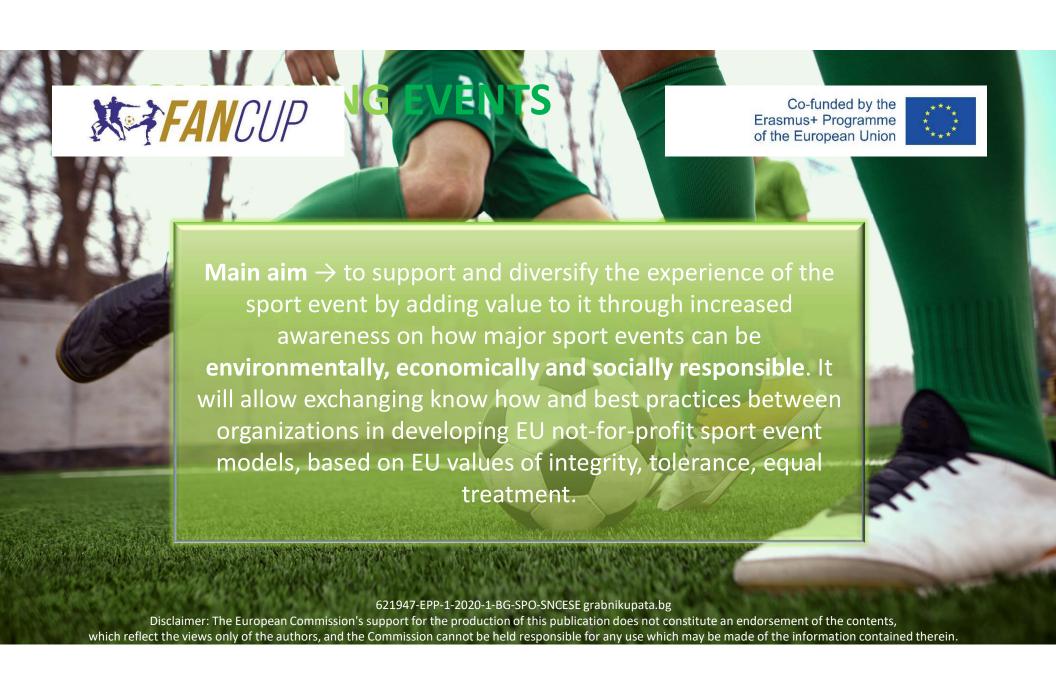

## FAN CUP EVENT PREPARATION

Coordination and communication with national and international participants - a seminar in Bulgaria for all partners will be organized

Local coordinators in the sending organizations' countries prepare the participation.

Partners' seminar: Beginning of June 2021 From each country except BG two teams will take part in the FAN CUP event. All organize qualifications and nominate teams.

At the end of July, 36 teams from 11 countries including Bulgaria - ready to participate in the FAN CUP sport event. Teams will be no bigger than NINE persons and ONE coach.

Each team will have its own FAN CLUB, consisting of FIVE fans.

621947-EPP-1-2020-1-BG-SPO-SNCESE grabnikupata.bg